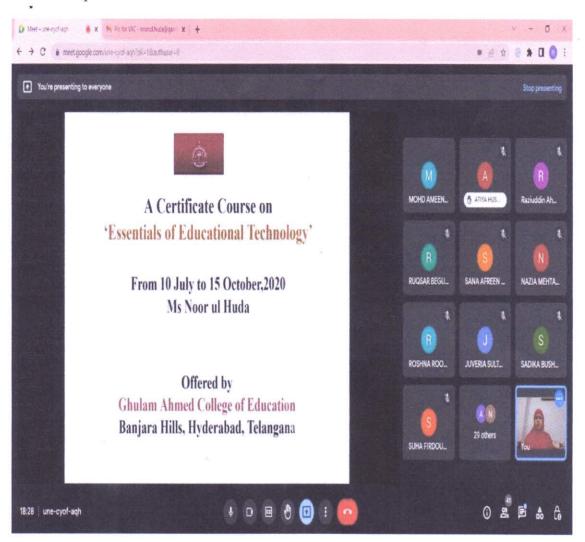

|

What is your opinion about the course?

Good .

Suggestions to improve the course, if any-

M. Shaba.

Principal Ghulam Ahmed College of Education Road No. 3, Banjara Hilla Hyderabad-500 034,



A certificate course on 'Essentials of Educational Technology'

No of Students: 35

Resource person: Ms. Noor ul Huda







(Established by Sultan Ul Uloom Education Society) Accredited by NAAC; Affiliated to Osmania University

Date: 01-06-2020

# CIRCULAR

| All the members of teaching staff and students are hereby informed that a Certificate Course        |
|-----------------------------------------------------------------------------------------------------|
| on, "Presentation Skills" is                                                                        |
| being organized from 02-06-2020 to 08-09-2020. Students and faculty members                         |
| interested in joining the course are requested to contact the course co-ordinator as mention in the |
| attached Brochure.                                                                                  |

Principal, **Ghulam Ahmed College