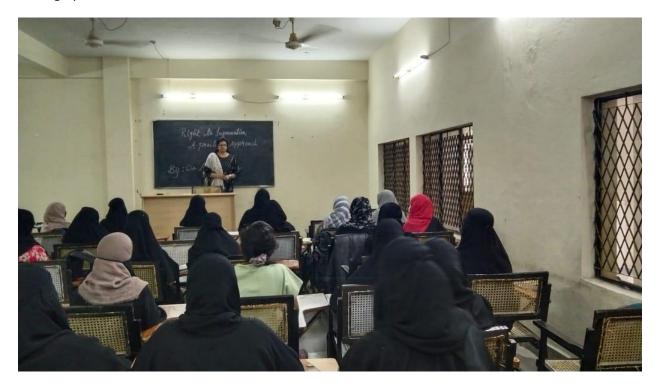

Resource Person: Ms. Rizwana , Assistant Prof. SUCL

Photographs:

(Established by Sultan Ul Uloom Education Society)
Accredited by NAAC; Affiliated to Osmania University

Date: 27-11-2020

## CIRCULAR

|        | All the members of teaching staff and students are hereby informed that a Certificate Course  |
|--------|-----------------------------------------------------------------------------------------------|
| on,    | "Right to information-practical Approach" is                                                  |
| being  | organized from $02-12-2020$ to $10-02-2021$ . Students and faculty members                    |
| intere | sted in joining the course are requested to contact the course co-ordinator as mention in the |
| attach | ned Brochure.                                                                                 |

## "Right to Information- Practical Approach"

Date: 2nd December 2020 to 10th February, 2021

**Course Duration: 30 Hours** 