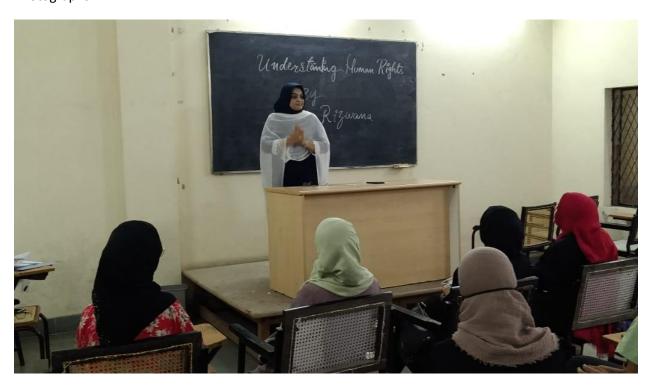

Resource Person: Ms. Rizwana , Assistant Prof. SUCL

Photographs:

(Established by Sultan Ul Uloom Education Society)
Accredited by NAAC; Affiliated to Osmania University

Date: 27-11-2020