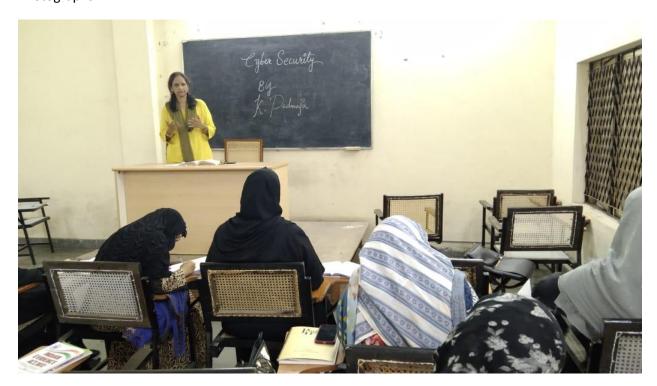

|       |          |
| 7     | The course coordinator was co operative.                    |                   |       | ,        |
| 8     | The course was interesting                                  |                   |       |          |
| 9     | New skills were learnt by me after attending the course     | /                 |       |          |
| 10    | Are you satisfied with the course.                          | /                 |       |          |

What is your opinion about the course?

Suggestions to improve the course, if any-

Interesting.

VibL ASNE Advisor-cum-Director

Ghulam Ahmed College of Education Road No. 3, Banjara Hills,

Hyderabad - 34

Number of students who attended the course: 36

Resource Person: Mrs. Padmaja, Assistant Prof. SUCL

Photographs:



#### A CERTIFICATE COURSE ON UNDERSTANDING HUMAN RIGHTS – A REPORT



#### GHULAM AHMED COLLEGE OF EDUCATION

(Established by Sultan Ul Uloom Education Society) Accredited by NAAC; Affiliated to Osmania University

## CIRCULAR

|        | All the me    | mbers  | of teaching | g staff and s | tudents are hereby  | informed that   | a Certifica | ate Course  |
|--------|---------------|--------|-------------|---------------|---------------------|-----------------|-------------|-------------|
| on,    | "Uno          | least  | anding      | of Hum        | an Rights"          | *               |             | is          |
| being  | organized     | from   | 21-12-      | 2020 to       | 22-03-2021          | Students and    | d faculty   | members     |
| intere | sted in joini | ng the