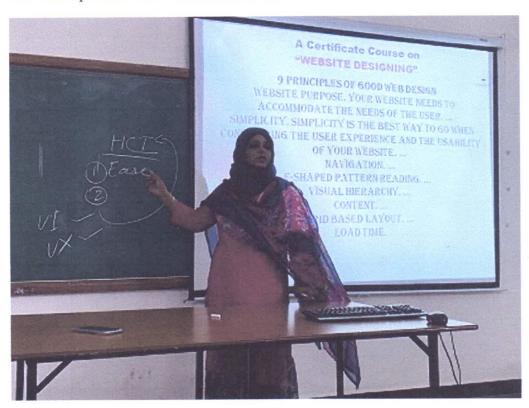

#### WEBSITE DESIGNING

2 December, 2020 - 10 February 2021

#### **COURSE OUTCOMES**

The student will be able to:

- Understand what a website is, its functions and usage
- The student will learn the basics of web design.
- The student learns various techniques, tools and programming languages to create and maintain web pages.
- The student learns layout designing, coding and testing.
- The student can implement basic Java Script
- Develop a fully functioning website and deploy on a web server.