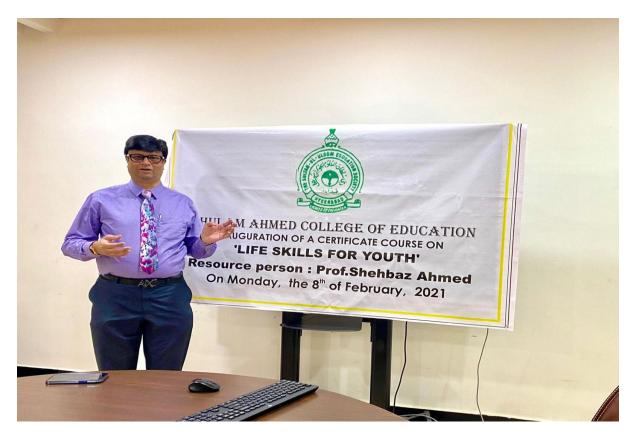

#### A CERTICATE COURSE ON GENDER SENSITIZATION - A REPORT

#### GHULAM AHMED COLLEGE OF EDUCATION

(Established by Sultan Ul Uloom Education Society)
Accredited by NAAC; Affiliated to Osmania University

Date: 18 - 12 - 2020

## CIRCULAR

| All the members of teaching staff and students are hereby informed that a Certificate Course        |  |
|-----------------------------------------------------------------------------------------------------|--|
| on, "Grender Sensitization" is                                                                      |  |
| being organized from $21-12-2020$ to $22-03-2021$ . Students and faculty members                    |  |
| interested in joining the course are requested to contact the course co-ordinator as mention in the |  |
| attached Brochure.                                                                                  |  |