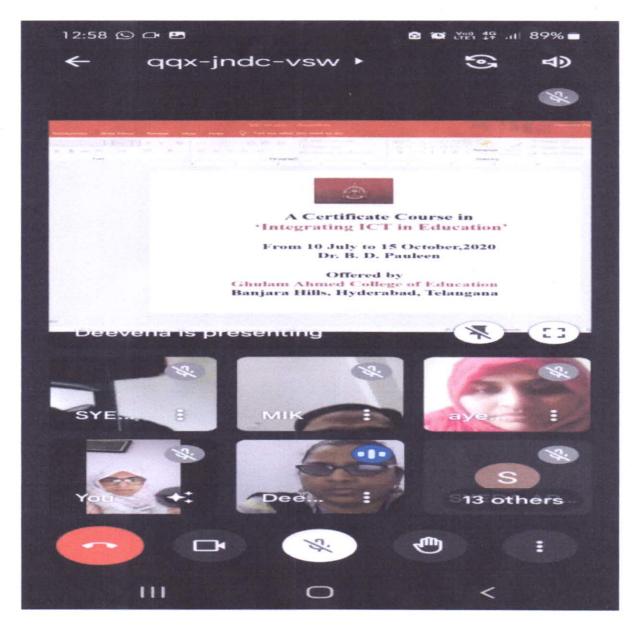

## "Gender Sensitization"

Date: 21st December 2020 to 22nd March 2021

**Course Duration: 30 Hours** 