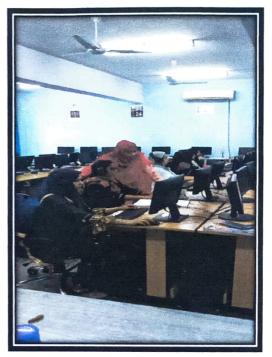

## A certificate course on 'Research Methodology and SPSS'

No of Students: 38

Resource person: Dr. Afshan Karim

(Established by Sultan UI Uloom Education Society)
Accredited by NAAC; Affiliated to Osmania University