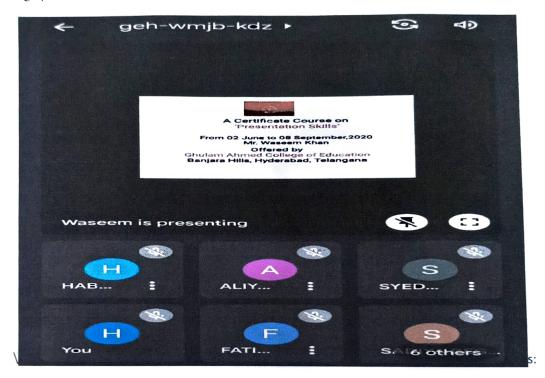

|       |          |

What is your opinion about the course?

Good.

Suggestions to improve the course, if any-

Mohammed Riguran

Principa! Ghulam Ahmed College of Education

Road No. 3, Banjara Hills Hyderabad-500 034.

Number of students who attended the course: 32

Resource Person: Mr. Waseem Khan

# Photograph









(Established by Sultan Ul Uloom Education Society)
Accredited by NAAC; Affiliated to Osmania University

Date: -01-06-2020

# CIRCULAR

|        | All the members of teaching staff and students are hereby informed that a Certificate Course  |
|--------|-----------------------------------------------------------------------------------------------|
| on,    | "Interpersonal Skille" is                                                                     |
| being  | organized from 02-06-2020 to 08-09-2020. Students and faculty members                         |
| intere | sted in joining the course are requested to contact the course co-ordinator as mention in the |
| attach | ed Brochure.                                                                                  |

Principal, Gh