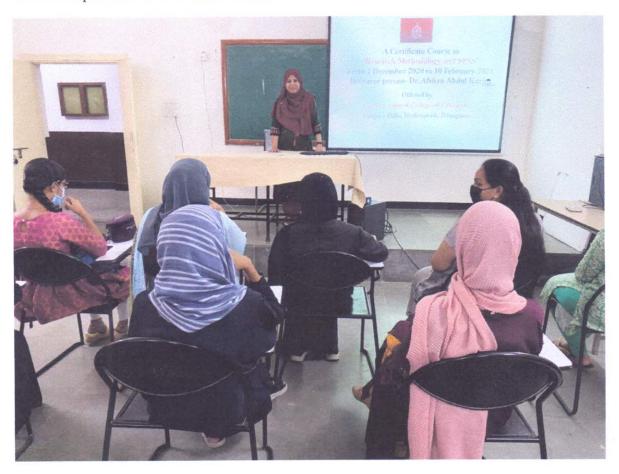

# A CERTIFICATE COURSE ON 'Research Methodologies and SPSS' Date: 02 December 2020-20 February 2021)

## A certificate course on 'Research Methodology and SPSS'

No of Students: 38

Resource person: Dr. Afshan Karim

(Established by Sultan UI Uloom Education Society)
Accredited by NAAC; Affiliated to Osmania University