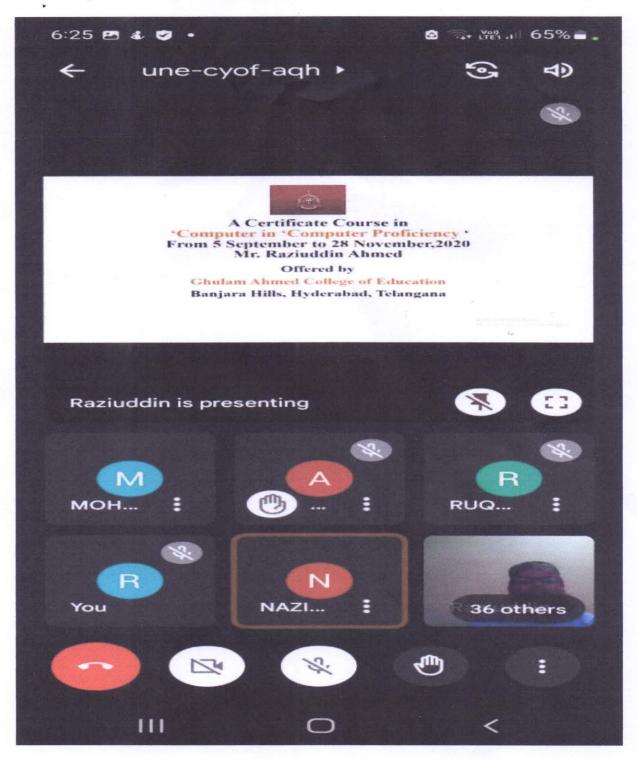

| NAME OF THE PROPERTY OF THE PR |          |

What is your opinion about the course?

well organised and beneficial

Suggestions to improve the course, if any-

Its Good.

Mulefilar.

VibL BOK Principal

Ghulam Ahmed College of Education

Road No. 3, Banjara Hills Hyderabad-500 034.



A certificate course on 'Computer Proficiency'

No of Students: 34

Resource person: Mr.Raziuddin Ahmed







(Established by Sultan Ul Uloom Education Society)
Accredited by NAAC; Affiliated to Osmania University

Date : 02 -09 - 2020

#### CIRCULAR

|        | All the member      | s of teac | hing staff and s | tudents are hereb  | y informed that a | Certifica | ite Course |
|--------|---------------------|-----------|------------------|--------------------|-------------------|-----------|------------|
| on,    | "Compn              | ter       | fundame          | ntals"             |                   |           | is         |
| being  | organized from      | 05-0      | 9 - 2020 to      | 28-11-2020         | . Students and    | faculty   | members    |
| intere | sted in joining the | course    | are requested    | to contact the cou | ırse co-ordinator | as ment   | ion in the |
|